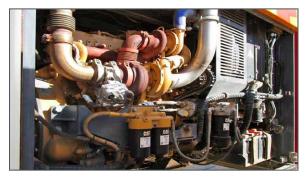

## **BAUER BG 20H ROTARY DRILLING RIG**

> 1 BAUER BG 20 H Rotary drilling rig

Year 2020

On carrier BT50, undercarriage UW50 CAT Diesel engine C7.1 / 186 kW Tier4F About 3.200 working hours

With Options included:

- Comfort operator Cabine Integrated
  Service platform Roof Guard
- B-Tronic M 4.3 CFA module
- FDP module Camera system
- Assistance system
  Automatic drilling and extraction control for Single-Pass
- Processes
  Kelly Transport System
- Air condition Mast support unit
- ▶ 1 BAUER Rotary drive KDK 200 SL (multigear)
- **)** 1 BAUER Kellybar BK 200 368 3-21S

Slightly used Equipment, very good working order!

Prior to Sales all machines will be **checked and tested** according to the **manufacturer's instructions**.

**USED FOUNDATION EQUIPMENT**