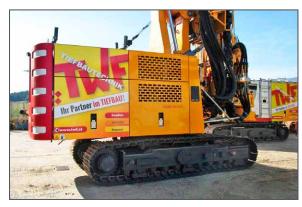

## **BAUER BG 20H ROTARY DRILLING RIG**

> 1 BAUER BG 20 H Rotary drilling rig

Year 2020

On carrier BT50, undercarriage UW50 CAT Diesel engine C7.1 / 186 kW Tier4F About 3.200 working hours

With Options included:

- Comfort operator Cabine Integrated
  Service platform Roof Guard
- B-Tronic M 4.3 CFA module
- FDP module Camera system
- Assistance system
  Automatic drilling and extraction control for Single-Pass
- Processes
  Kelly Transport System
- Air condition Mast support unit
- ▶ 1 BAUER Rotary drive KDK 200 SL (multigear)
- **)** 1 BAUER Kellybar BK 200 368 3-21S

Slightly used Equipment, very good working order!

Prior to Sales all machines will be **checked and tested** according to the **manufacturer's instructions**.

**USED FOUNDATION EQUIPMENT**