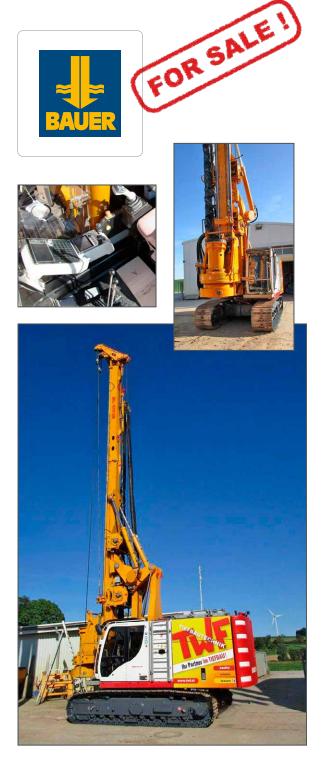

## **BAUER BG 20H ROTARY DRILLING RIG**

> 1 BAUER BG 20 H Rotary drilling rig

Year 2020

On carrier BT50, undercarriage UW50 CAT Diesel engine C7.1 / 186 kW Tier4F About 3.200 working hours

With Options included:

- Comfort operator Cabine Integrated
  Service platform Roof Guard
- B-Tronic M 4.3 CFA module
- FDP module Camera system
- Assistance system
  Automatic drilling and extraction control for Single-Pass
- Processes
  Kelly Transport System
- Air condition Mast support unit
- ▶ 1 BAUER Rotary drive KDK 200 SL (multigear)
- **)** 1 BAUER Kellybar BK 200 368 3-21S

Slightly used Equipment, very good working order!

Prior to Sales all machines will be **checked and tested** according to the **manufacturer's instructions**.

**USED FOUNDATION EQUIPMENT**