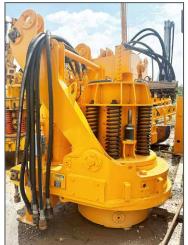

## **BAUER BG 40 ROTARY DRILLING RIG**

1 BAUER BG 40 Rotary drilling rig, Year 2008
on base carrier BS100, Undercarriage UW130
CAT Diesel engine C15, 433 kW
about 21000 working hours

## with Options included:

- wivel for auxiliary rope Main winch 30 to
- Drill axis upgrade B-Tronic Mast extension 3 m
- > 1 BAUER Rotary drive KDK 390 S
- ) 1 BAUER Kelly bar BK40 470 4-40 m

Condition: good working order!