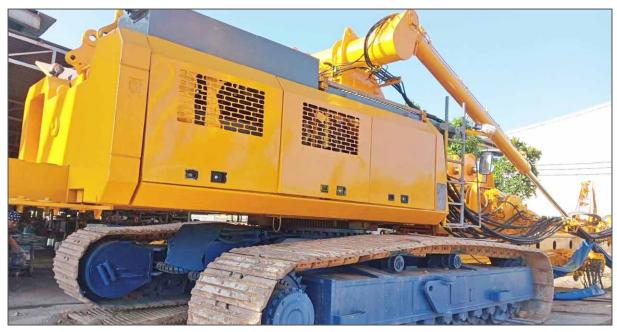

## **BAUER BG 40 ROTARY DRILLING RIG**

1 BAUER BG 40 Rotary drilling rig, Year 2008
on base carrier BS100, Undercarriage UW130
CAT Diesel engine C15, 433 kW
about 21000 working hours

## with Options included:

- wivel for auxiliary rope Main winch 30 to
- Drill axis upgrade B-Tronic Mast extension 3 m
- > 1 BAUER Rotary drive KDK 390 S
- ) 1 BAUER Kelly bar BK40 470 4-40 m

Condition: good working order!