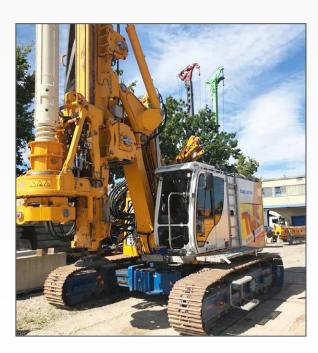

## **BAUER BG 15 H Rotary Drilling Rig**

> 1 BAUER BG 15 H Rotary Drilling Rig

Year 2018

On carrier BT50, Undercarriage UW 50 CAT Diesel engine C7.1 / 186 kW Tier4F About 1300 working hours

## with following options included:

- ➤ Camera System
- ➤ Foldable guard rail on carrier
- ➤ Comfort Operator Cabine
- ➤ Air Condition
- ➤ Roof Guard
- ➤ Radio Control Basic
- ➤ Mast support unit
- ➤ Kelly transportation System
- ➤ Air compressor
- **)** 1 BAUER rotary drive KDK 150 SL (multigear)
- ) 1 BAUER Kellybar BK 170 343 3-15

Like brand new, perfect working order.

Prior to Sales all machines will be checked and tested according to the manufacturer's instructions. §11 AM-VO