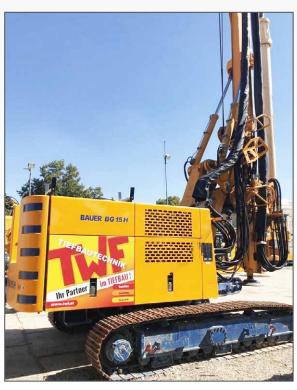

## **BAUER BG 15 H Rotary Drilling Rig**

> 1 BAUER BG 15 H Rotary Drilling Rig

Year 2018

On carrier BT50, Undercarriage UW 50 CAT Diesel engine C7.1 / 186 kW Tier4F About 1300 working hours

## with following options included:

- ➤ Camera System
- ➤ Foldable guard rail on carrier
- ➤ Comfort Operator Cabine
- ➤ Air Condition
- ➤ Roof Guard
- ➤ Radio Control Basic
- ➤ Mast support unit
- ➤ Kelly transportation System
- ➤ Air compressor
- **)** 1 BAUER rotary drive KDK 150 SL (multigear)
- ) 1 BAUER Kellybar BK 170 343 3-15

Like brand new, perfect working order.

Prior to Sales all machines will be checked and tested according to the manufacturer's instructions. §11 AM-VO