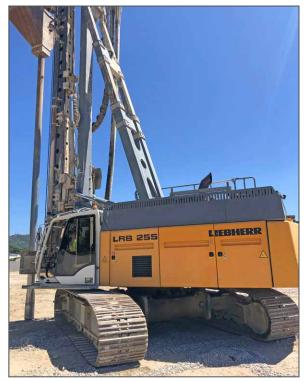

## **LIEBHERR LRB 255 PILING RIG**

## > 1 Liebherr LRB 255 Piling Rig

- year 2008
- on Liebherr carrier HS 843 HD, telescopic undercarriage B7
- MAN Diesel engine 670kW
- about 9.700 working hours
- incl. 2 x mast extension a 3,00m (for max. usable length 30m)

## with following options included

- Litronic data recorder
- Add. Hydraulic for Vibrator
- Add. Hydraulic for drilling equipment

Condition: Used equipment, good working order!

Prior to Sales all machines will be **checked and tested** according to the **manufacturer's instructions**.