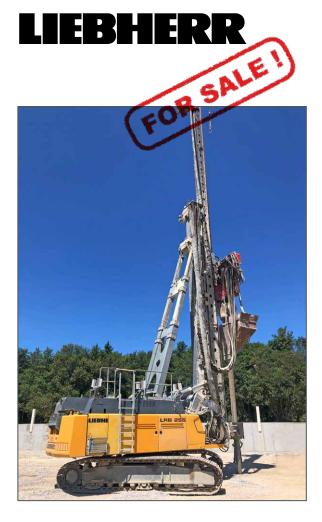

## **LIEBHERR LRB 255 PILING RIG**

## > 1 Liebherr LRB 255 Piling Rig

- year 2008
- on Liebherr carrier HS 843 HD, telescopic undercarriage B7
- MAN Diesel engine 670kW
- about 9.700 working hours
- incl. 2 x mast extension a 3,00m (for max. usable length 30m)

## with following options included

- Litronic data recorder
- Add. Hydraulic for Vibrator
- Add. Hydraulic for drilling equipment

Condition: Used equipment, good working order!

Prior to Sales all machines will be **checked and tested** according to the **manufacturer's instructions**.