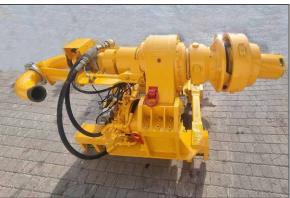

## **RTG CFA ROTARY DRIVE MB130**

### > RTG CFA rotary drive MB130

Year 2008 First commissioning 2011 Rebuild to MB200

- Incl. Concrete swivel head
- Incl.cardianic joint BAUER CFA connector 254

#### Techn. Data

| Max. torque 1. Gear | 195 kNm   |
|---------------------|-----------|
| at max. pressure    | 20 bar    |
| speed               | 10 rpm    |
| with oil flow max.  | 420 l/min |
| Max. torque 2. Gear | 97 kNm    |
| at max. pressure    | 320 bar   |
| speed               | 20 rpm    |
| with oil flow max.  | 300 l/min |