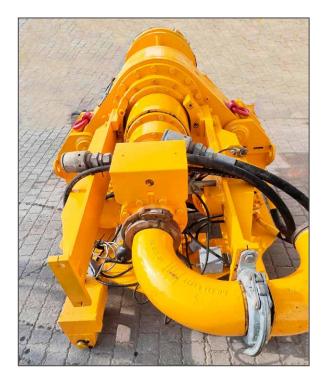

## **RTG CFA ROTARY DRIVE MB130**

### > RTG CFA rotary drive MB130

Year 2008 First commissioning 2011 Rebuild to MB200

- Incl. Concrete swivel head
- Incl.cardianic joint BAUER CFA connector 254

#### Techn. Data

| Max. torque 1. Gear | 195 kNm   |
|---------------------|-----------|
| at max. pressure    | 20 bar    |
| speed               | 10 rpm    |
| with oil flow max.  | 420 l/min |
| Max. torque 2. Gear | 97 kNm    |
| at max. pressure    | 320 bar   |
| speed               | 20 rpm    |
| with oil flow max.  | 300 l/min |