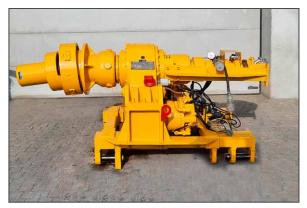

## **RTG CFA ROTARY DRIVE MB130**

### > RTG CFA rotary drive MB130

Year 2008 First commissioning 2011 Rebuild to MB200

- Incl. Concrete swivel head
- Incl.cardianic joint BAUER CFA connector 254

#### Techn. Data

| Max. torque 1. Gear | 195 kNm   |
|---------------------|-----------|
| at max. pressure    | 20 bar    |
| speed               | 10 rpm    |
| with oil flow max.  | 420 l/min |
| Max. torque 2. Gear | 97 kNm    |
| at max. pressure    | 320 bar   |
| speed               | 20 rpm    |
| with oil flow max.  | 300 l/min |