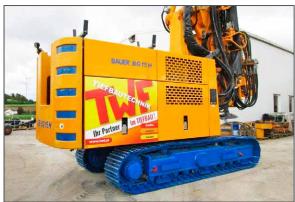

## **BAUER BG 15 H Rotary Drilling Rig**

> 1 BAUER BG 15 H Rotary Drilling Rig

Year 2018

On carrier BT50, Undercarriage UW 50 CAT Diesel engine C7.1 / 186 kW Tier4F About 3200 working hours

## with following options included:

- ➤ Camera System
- ➤ Foldable guard rail on carrier
- ➤ Comfort Operator Cabine
- ➤ Air Condition
- ➤ Roof Guard
- ➤ Radio Control Basic
- ➤ Mast support unit
- ➤ Kelly transportation System
- ➤ Air compressor
- → 1 BAUER rotary drive KDK 150 SL (multigear)
- **)** 1 BAUER Kellybar BK 170 343 3-15