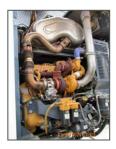

## **BAUER BG 15 H Rotary Drilling Rig**

> 1 BAUER BG 15 H Rotary Drilling Rig

Year 2018

On carrier BT50, Undercarriage UW 50 CAT Diesel engine C7.1 / 186 kW Tier4F About 3200 working hours