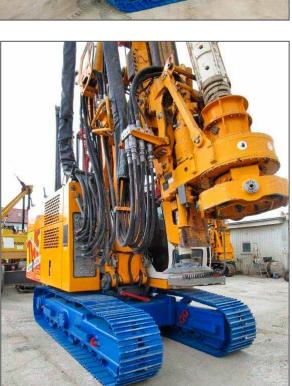

## with following options included:

- ➤ Camera System
- ➤ Foldable guard rail on carrier
- ➤ Comfort Operator Cabine
- ➤ Air Condition
- ➤ Roof Guard
- ➤ Radio Control Basic
- ➤ Mast support unit
- ➤ Kelly transportation System
- ➤ Air compressor
- → 1 BAUER rotary drive KDK 150 SL (multigear)
- **)** 1 BAUER Kellybar BK 170 343 3-15