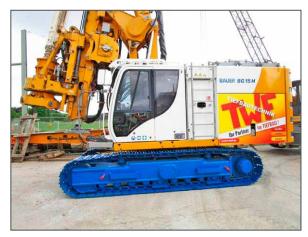

## **BAUER BG 15 H Rotary Drilling Rig**

> 1 BAUER BG 15 H Rotary Drilling Rig

Year 2018

On carrier BT50, Undercarriage UW 50 CAT Diesel engine C7.1 / 186 kW Tier4F About 3200 working hours

## with following options included:

- ➤ Camera System
- ➤ Foldable guard rail on carrier
- ➤ Comfort Operator Cabine
- ➤ Air Condition
- ➤ Roof Guard
- ➤ Radio Control Basic
- ➤ Mast support unit
- ➤ Kelly transportation System
- ➤ Air compressor
- → 1 BAUER rotary drive KDK 150 SL (multigear)
- **)** 1 BAUER Kellybar BK 170 343 3-15