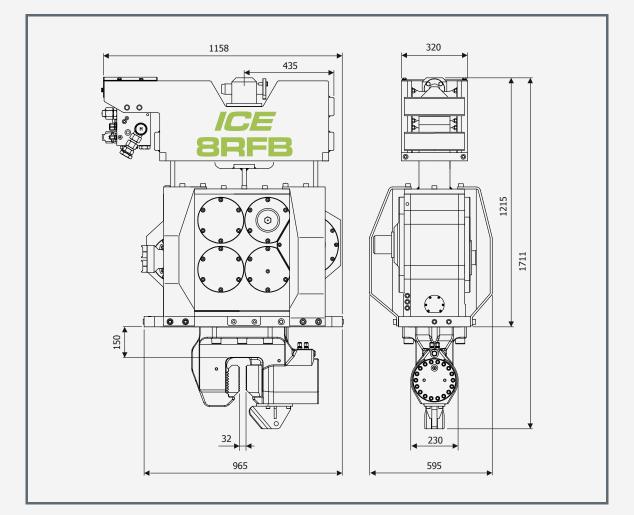

TWF Baumaschinentechnik GmbH

 1230 Wien | Klingerstrasse 8

 T: +43 1 865 33 33 | F: +43 1 865 33 33 - 33





| Specifications                | 8RFB    |       |                            |        |
|-------------------------------|---------|-------|----------------------------|--------|
| Eccentric moment              | 0 – 7.5 | kgm   | Clamps:                    |        |
| Max. centrifugal force        | 0 – 435 | kN    | Sheet pile clamp           | 60TU   |
| Max. frequency                | 2300    | rpm   | Transport weight per piece | 250 kg |
| Max. amplitude excluding 60TU | 15.2    | mm    |                            |        |
| Max. amplitude including 60TU | 12.1    | mm    |                            |        |
| Max. static line-pull         | 120     | kN    |                            |        |
| Max. hydraulic power          | 108/147 | kW/HP |